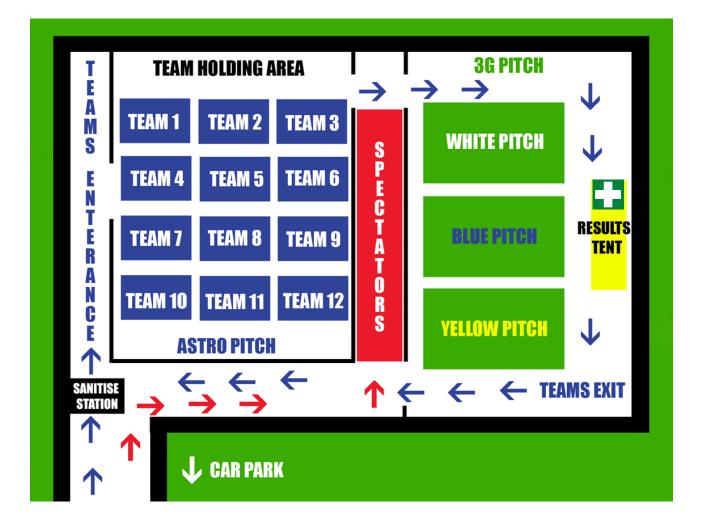

## 8. Site Plan

Please pay particular attention to the site plan. Ensure that your coaches and club officials are aware of the team holding area, the pitch locations/colours, Results tent and the First Aid point (Results Tent).

Sanitise station is provided for the players, coaches and spectators. Please use it to help keep everyone safe.

Please note the one-way flow of the players and where they should enter the holding area, how they should enter and exit the playing area.

Spectators have a designated area between the Astro and 3G pitch. There is also some space outside the cage that we might direct spectators to should this be required.